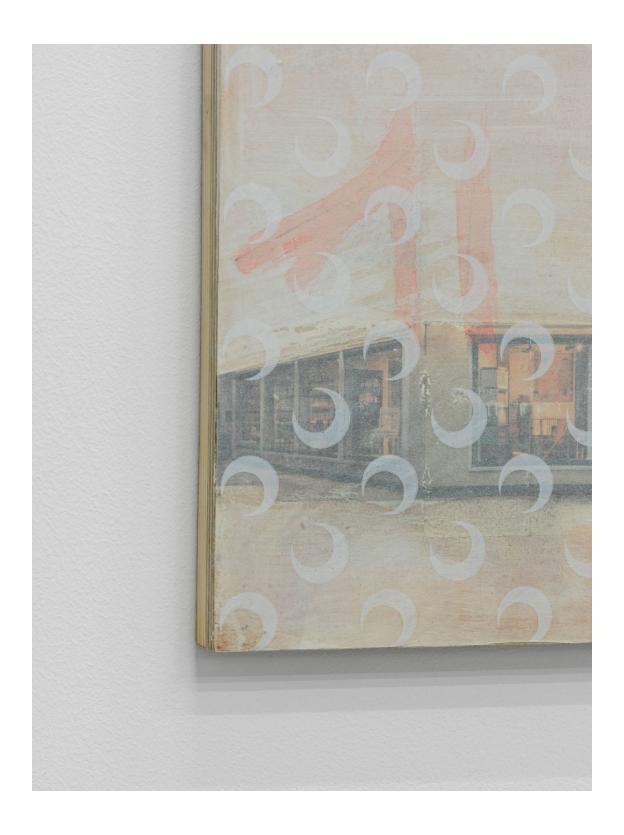

Framed: 22 1/4 x 16 1/2 in 56.5 x 42 cm

Löwenzahn/Dandelion (Sweetwater version), 2022 Pine, plexiglass, canvas, paper, preserved flowers

Installation views, *Maturation* at Sweetwater, Berlin, 2021

Bücherzelle (Sans soleil), 2021 Collage and watercolor on panel 15 3/4 x 19 3/4 in 40 x 50 cm