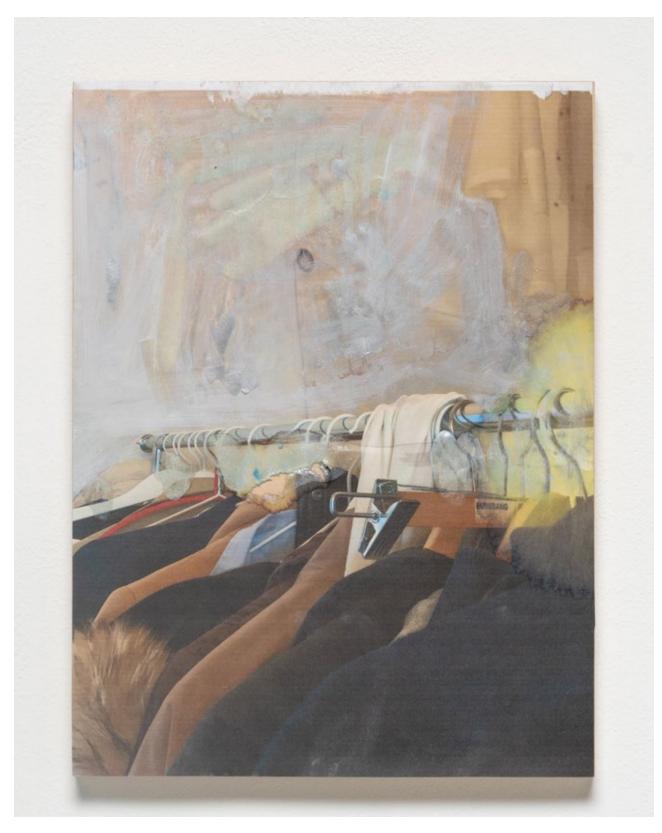

Mirror Neurons, 2022 Silkscreen, ink and watercolour on wood panel 15  $3/4 \times 19 \ 3/4$  in  $40 \times 50 \ cm$ 

Boomerang, 2023 Inkjet print, acrylic, and watercolor on panel 27,3 x 20x5 cm

Accident with Wider Consequences, 2022 Preserved flowers, lacquer, silkscreen ink, tissue paper, and paper on Alu-Dibond 16  $1/2 \times 23 \times 5/8$  in 42 x 60 cm