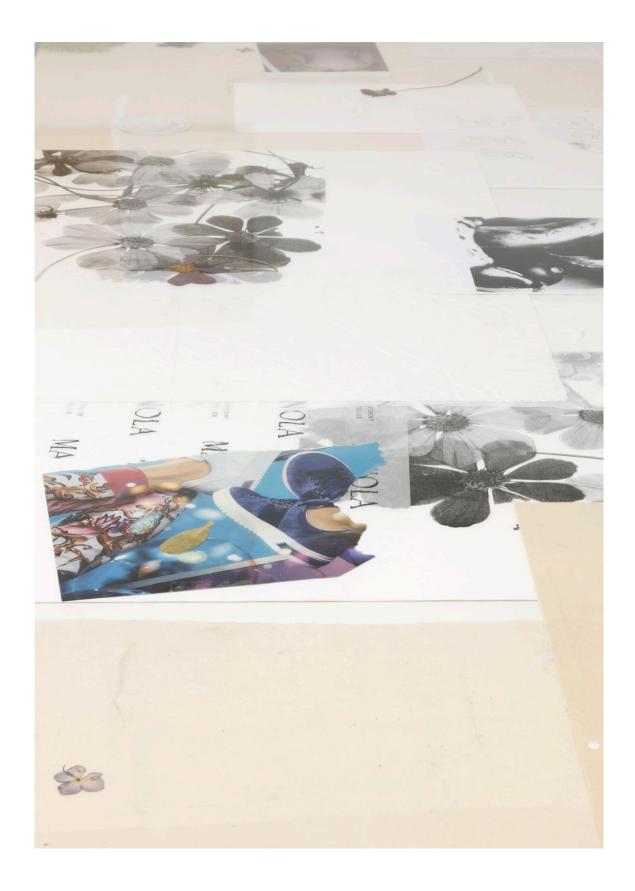

Framed: 22 1/4 x 16 1/2 in 56.5 x 42 cm

Löwenzahn/Dandelion (Sweetwater version), 2022 Pine, plexiglass, canvas, paper, preserved flowers

Installation views, *Maturation* at Sweetwater, Berlin, 2021

Bücherzelle (Sans soleil), 2021 Collage and watercolor on panel 15 3/4 x 19 3/4 in 40 x 50 cm