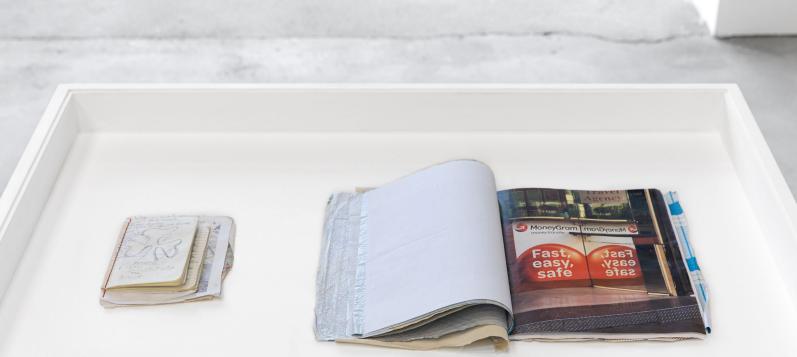

Detail

KaDeWe (small), 2020 oil on linen 30 x 40 cm

Installation view, Maturation at Sweetwater, Berlin, 2021

Top: Notebook 1-3, 2021 Vitrine: 1200 x 900 x 800

Bottom:

Omonia diary 1-2, 2018 Hand-bound artist books

Vitrine: 1200 x 900 x 800, with museum glass

Morning Routine, 2021 Collage, pencil, gouache, and acrylic on canvas 11 3/4 x 15 3/8 in 30 x 39 cm

Nehringstr., 2020 Collage, silkscreen ink, pencil, and water-based media on panel