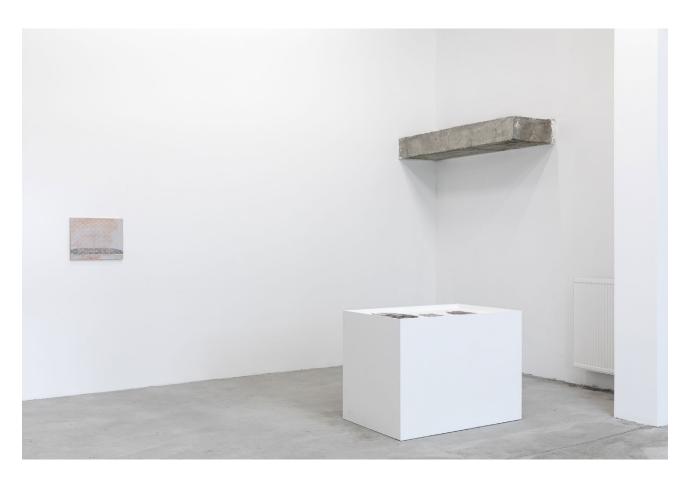

Framed: 22 1/4 x 16 1/2 in 56.5 x 42 cm

Löwenzahn/Dandelion (Sweetwater version), 2022 Pine, plexiglass, canvas, paper, preserved flowers

Installation views, *Maturation* at Sweetwater, Berlin, 2021

Bücherzelle (Sans soleil), 2021 Collage and watercolor on panel 15 3/4 x 19 3/4 in 40 x 50 cm