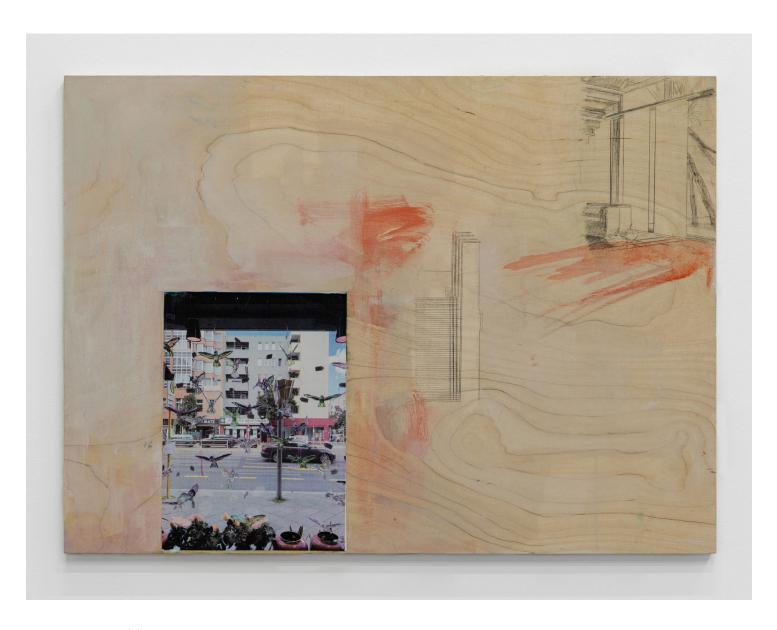

Paris (FRA), 2022 Photo transfer, oil, acrylic, collage, pencil on wood panel 17  $3/4 \times 23 \, 5/8$  in 45 x 60 cm

Untitled, 2022 Collage and pencil on wood panel 11 1/8 x 8 5/8 in 28 x 22 cm

Soul to Soil, 2022 Pencil and collage on canvas