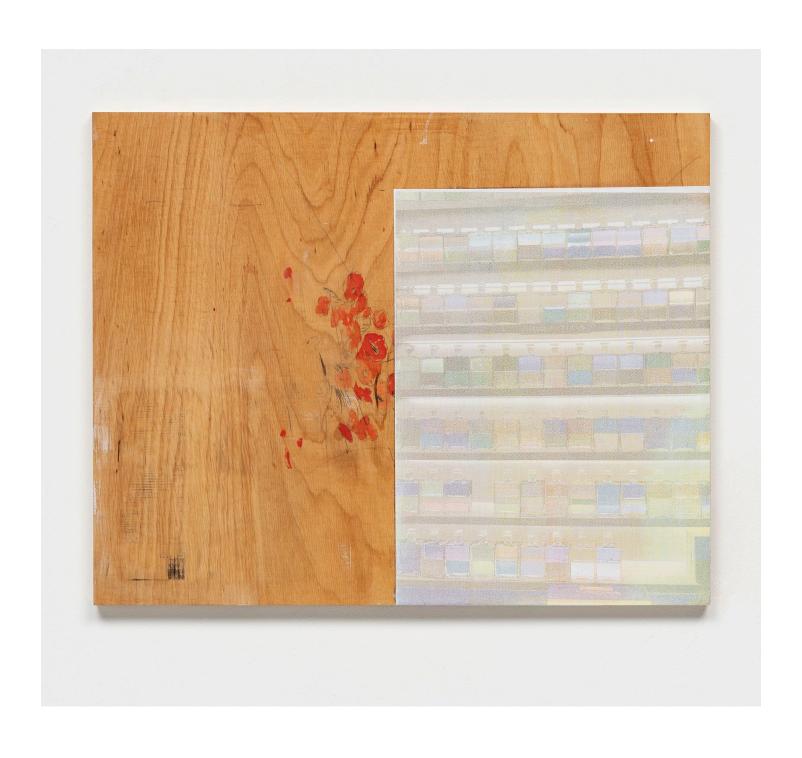

Mirror Neurons, 2022 Silkscreen, ink and watercolour on wood panel 15  $3/4 \times 19 \ 3/4$  in  $40 \times 50 \ cm$ 

Boomerang, 2023 Inkjet print, acrylic, and watercolor on panel 27,3 x 20x5 cm

Accident with Wider Consequences, 2022 Preserved flowers, lacquer, silkscreen ink, tissue paper, and paper on Alu-Dibond 16  $1/2 \times 23 \times 5/8$  in 42 x 60 cm