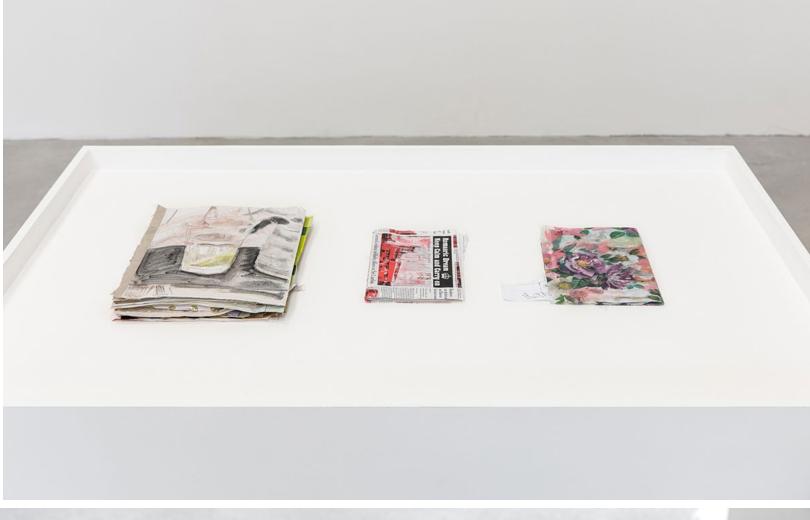

Detail

KaDeWe (small), 2020 oil on linen 30 x 40 cm

Installation view, Maturation at Sweetwater, Berlin, 2021

Top: Notebook 1-3, 2021 Vitrine: 1200 x 900 x 800

Bottom:

Omonia diary 1-2, 2018 Hand-bound artist books