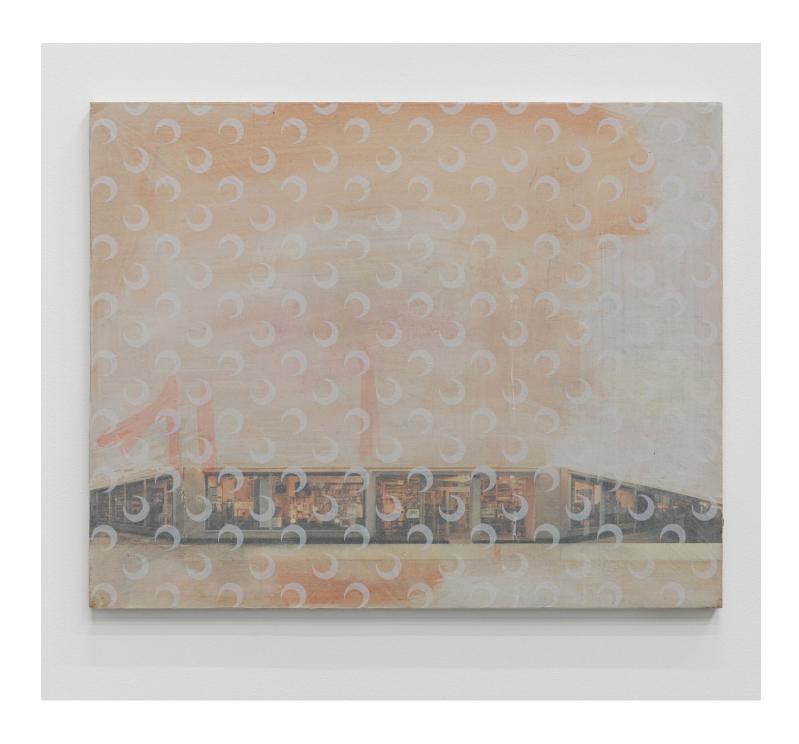

Framed: 22 1/4 x 16 1/2 in 56.5 x 42 cm

Löwenzahn/Dandelion (Sweetwater version), 2022 Pine, plexiglass, canvas, paper, preserved flowers

Installation views, *Maturation* at Sweetwater, Berlin, 2021

Bücherzelle (Sans soleil), 2021 Collage and watercolor on panel 15 3/4 x 19 3/4 in 40 x 50 cm