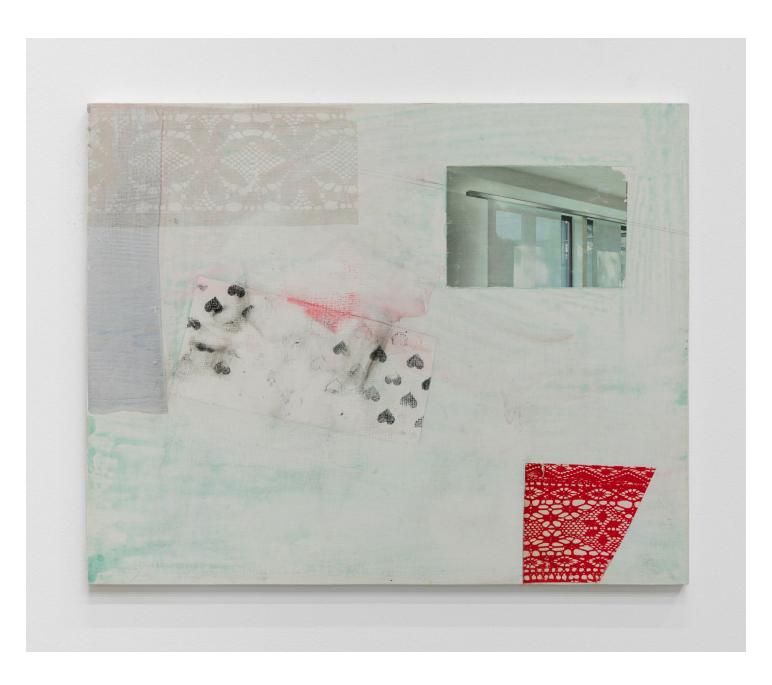

Framed: 22 1/4 x 16 1/2 in 56.5 x 42 cm

Löwenzahn/Dandelion (Sweetwater version), 2022 Pine, plexiglass, canvas, paper, preserved flowers

Installation views, *Maturation* at Sweetwater, Berlin, 2021

Bücherzelle (Sans soleil), 2021 Collage and watercolor on panel 15 3/4 x 19 3/4 in 40 x 50 cm