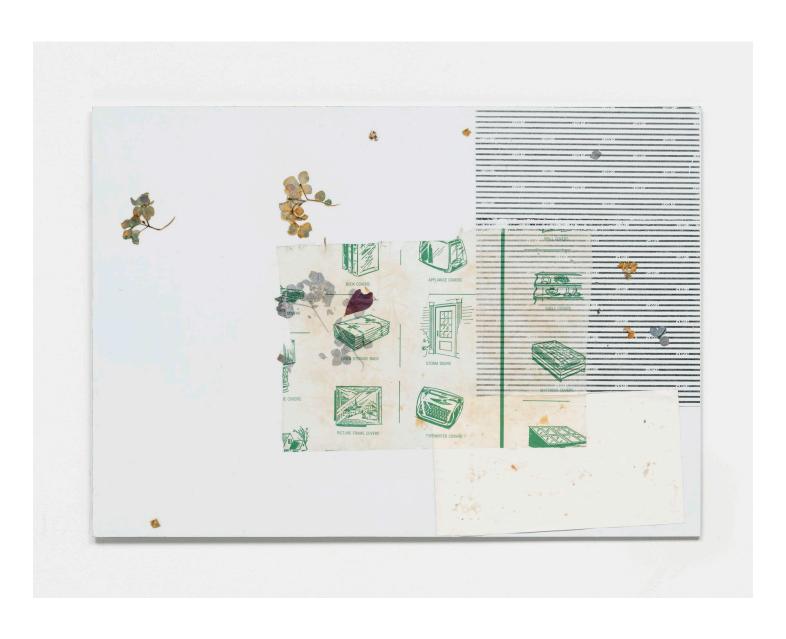

Paris (FRA), 2022 Photo transfer, oil, acrylic, collage, pencil on wood panel 17  $3/4 \times 23 \, 5/8$  in 45 x 60 cm

Untitled, 2022 Collage and pencil on wood panel 11 1/8 x 8 5/8 in 28 x 22 cm

Soul to Soil, 2022 Pencil and collage on canvas