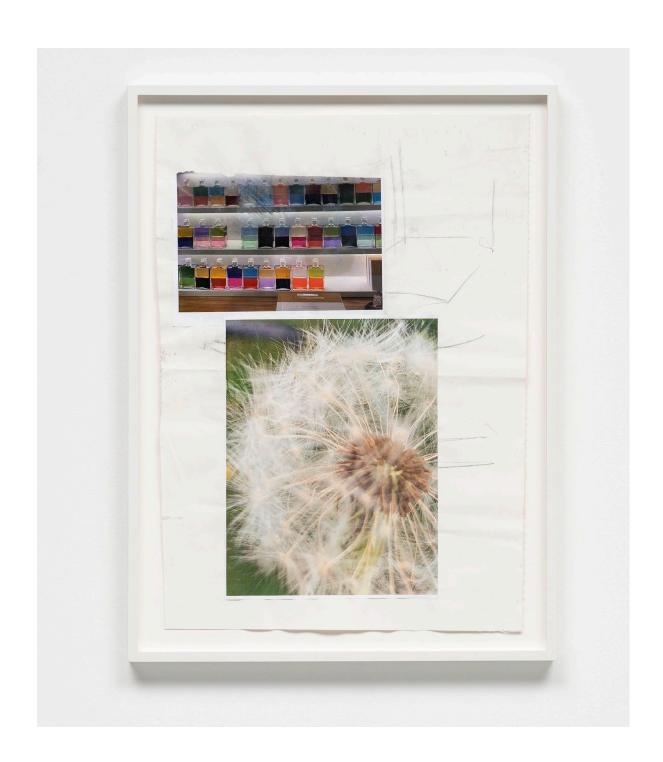

Framed: 22 1/4 x 16 1/2 in 56.5 x 42 cm

Löwenzahn/Dandelion (Sweetwater version), 2022 Pine, plexiglass, canvas, paper, preserved flowers

Installation views, *Maturation* at Sweetwater, Berlin, 2021

Bücherzelle (Sans soleil), 2021 Collage and watercolor on panel 15 3/4 x 19 3/4 in 40 x 50 cm