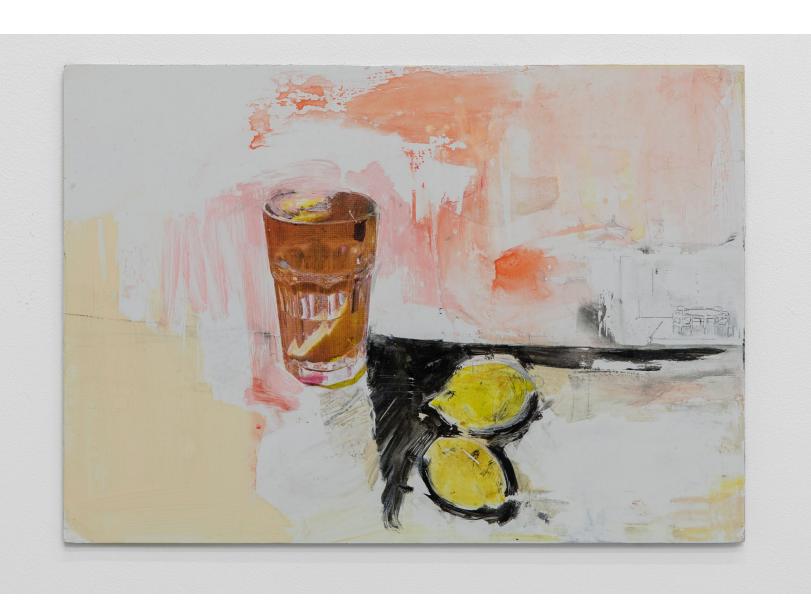

Morning Routine 2, 2021 Silkscreen ink, oil, acrylic, watercolor, pigment, graphite, and carbon pigment on Alu-Dibond 13 3/4 x 19 3/4 in 35 x 50 cm

We can go outside tomorrow, 2021 Carbon, graphite, silkscreen ink, acrylic, and watercolor on panel 21  $5/8 \times 29 \, 1/2$  in 55 x 75 cm