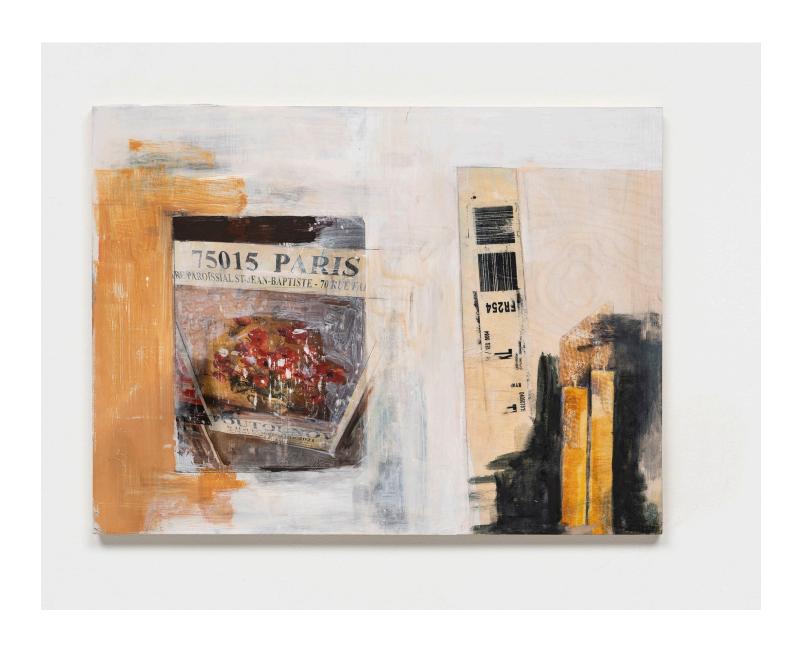

Paris (FRA), 2022 Photo transfer, oil, acrylic, collage, pencil on wood panel 17  $3/4 \times 23 \, 5/8$  in 45 x 60 cm

Untitled, 2022 Collage and pencil on wood panel 11 1/8 x 8 5/8 in 28 x 22 cm

Soul to Soil, 2022 Pencil and collage on canvas