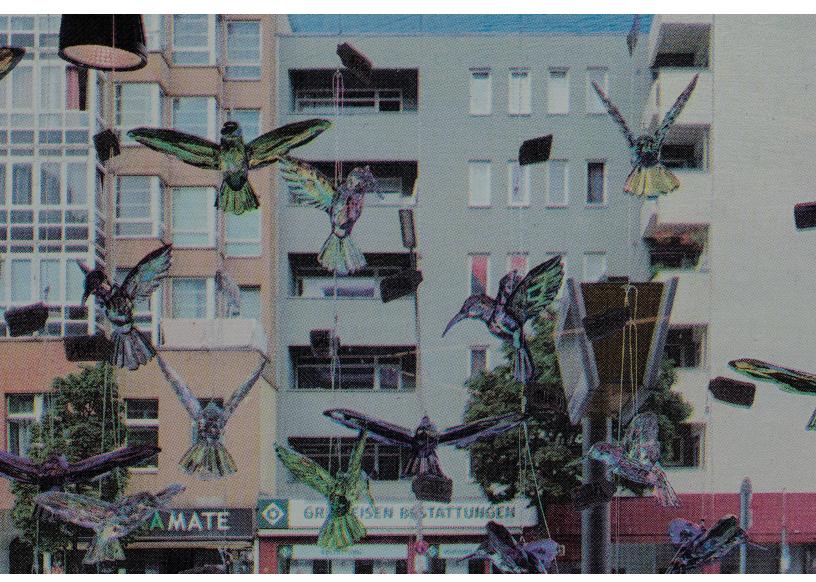

Paris (FRA), 2022 Photo transfer, oil, acrylic, collage, pencil on wood panel 17  $3/4 \times 23 \, 5/8$  in 45 x 60 cm

Untitled, 2022 Collage and pencil on wood panel 11 1/8 x 8 5/8 in 28 x 22 cm

Soul to Soil, 2022 Pencil and collage on canvas