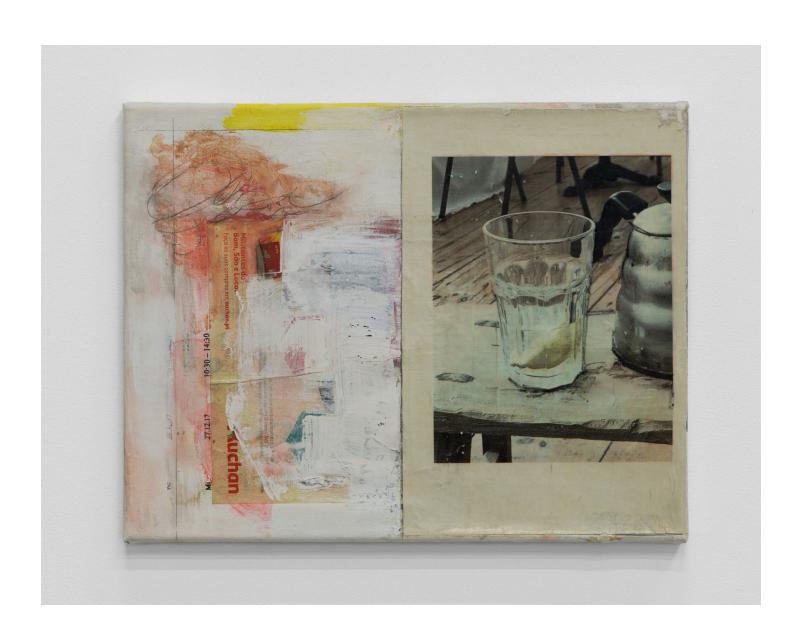

Paris (FRA), 2022 Photo transfer, oil, acrylic, collage, pencil on wood panel 17  $3/4 \times 23 \, 5/8$  in 45 x 60 cm

Untitled, 2022 Collage and pencil on wood panel 11 1/8 x 8 5/8 in 28 x 22 cm

Soul to Soil, 2022 Pencil and collage on canvas