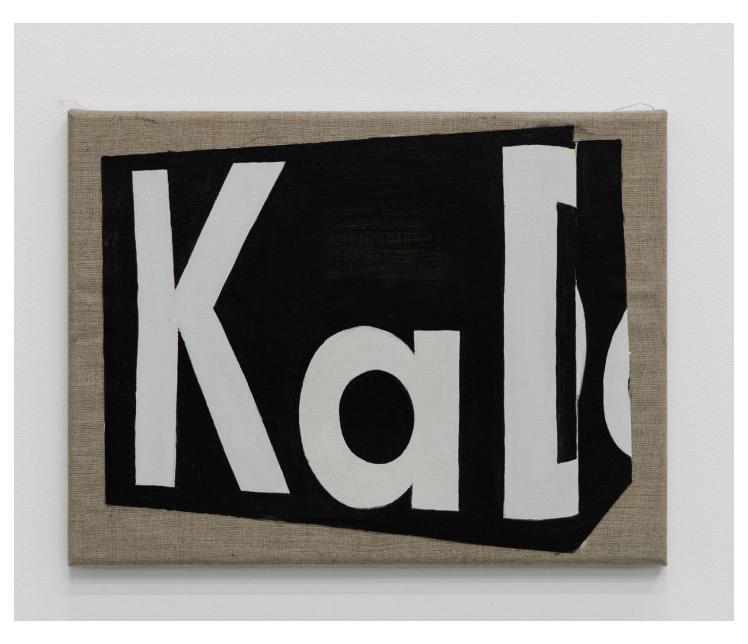

Detail

KaDeWe (small), 2020 oil on linen 30 x 40 cm

Installation view, Maturation at Sweetwater, Berlin, 2021

Top: Notebook 1-3, 2021 Vitrine: 1200 x 900 x 800

Bottom:

Omonia diary 1-2, 2018 Hand-bound artist books